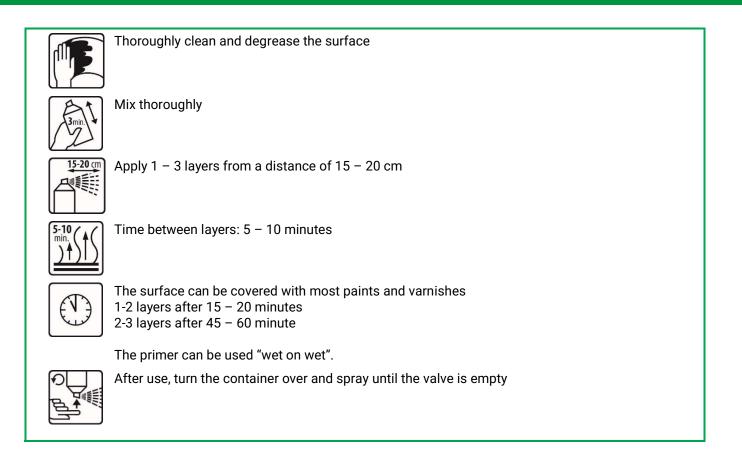

| Thoroughly clean and roughen the s | surface |
|------------------------------------|---------|