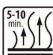

# **APPLICATION**

Thoroughly clean and degrease the surface with BOLL Silicon remover

Mix thoroughly

Apply 2 - 3 layers from a distance of 15 - 20 cm

Time between layers: 5 – 10 minutes

Drying time 1 hour at 20°C