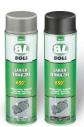

## **TECHNICAL DATA SHEET**

# **THERMAL LACQUER 650°C SPRAY**







## **PROPERTIES**

Thermal lacquer is a fast-drying silicon-based paint that is ideal for painting all parts exposed to high temperatures in the field of motor vehicles, motorcycles, etc.



## **COLOUR**



silver



black



# **APPLICATION**



Thoroughly clean and degrease the surface with BOLL Silicon remover



Mix thoroughly



Apply 2 - 3 layers from a distance of 15 - 20 cm



Time between layers: 5 – 10 minutes



Drying time 1 hour at 20°C



After use, turn the container over and spray until the valve is empty



#

#### **PHYSICAL PROPERTIES**

Physical state::

Temperature of use:

aerosol

+18°C - +25°C

6

# **STORAGE**







Protect the product from excessive low and high temperatures. Avoid direct exposure to sunlight. Store in dry places.

幽

# **SHELF LIFE**

Two y