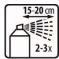

# **APPLICATION**

Thoroughly clean and degrease the surface with BOLL Silicon remover

Mix thoroughly

Apply 2 - 3 layers from a distance of 15 - 20 cm

Time between layers: 5 – 10 minutes

Drying time 1 hour at 20°C