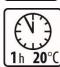

# **APPLICATION**

Thoroughly clean and degrease the surface with BOLL Silicon remover

Mix thoroughly

Apply 2 - 3 layers from a distance of 15 - 20 cm

Time between layers: 5 – 10 minutes

Drying time 1 hour at 20°C