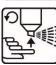

# **APPLICATION**

Thoroughly clean and degrease the surface with BOLL Silicon remover

Mix thoroughly

Apply 2 - 3 layers from a distance of 15 - 20 cm

Time between layers: 5 – 10 minutes

Drying time 1 hour at 20°C