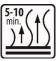

Time between layers: 5 – 10 minutes

Drying time 12 hours at 20°C

After use, turn the container over and spray until the valve is empty

#