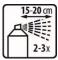

Sand the surface thoroughly with P240 - P360 Remove loose rust particles

Thoroughly clean and degrease the surface with BOLL Silicon remover

Mix thoroughly

Apply 2 – 3 layers from a distance of 15 – 20 cm