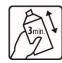

Time between layers: 5 – 10 minutes

Drying time 12 hours at 20°C

After use, turn the container over and spray until the valve is empty

#