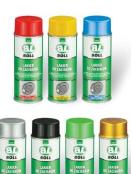

# **BRAKE CALIPER PAINT SPRAY**

**EAN code:** 5907588408752 item no.: 001111 red **EAN code:** 5907588408776 item no.: 001112 yellow **EAN code:** 5907588409384 item no.: 001115 blue **EAN code:** 5907588408813 item no.: 001114 silver **EAN code:** 5907588408790 item no.: 001113 black **EAN code:** 5907588409759 item no.: 001116 green **EAN code:** 5907588410335 item no.: 001117 gold