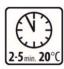

# **APPLICATION**

Mix thoroughly

Apply to a clean and dry surface from a distance of about 15 cm

Wait from 2 to 5 minutes

Wipe off with a clean and soft cloth until a satisfactory shine is obtained

After use, turn the container over and spray until the valve is empty

## **PHYSICAL PROPERTIES**

Physical state:

aerosol

Temperature of use:

+10°C - +35°C

6