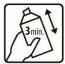

# **APPLICATION**

Mix thoroughly

Apply to a clean and dry surface from a distance of about 15 cm

Wait from 2 to 5 minutes

Wipe off with a clean and soft cloth until a satisfactory shine is obtained

After use, turn the container over and spray until the valve is empty