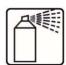

# **APPLICATION**

Mix thoroughly

Apply to a clean and dry surface from a distance of about 15 cm

Wait from 2 to 5 minutes

Wipe off with a clean and soft cloth until a satisfactory shine is obtained

After use, turn the container over and spray until the valve is empty