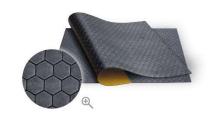

#### **PROPERTIES**

Self-adhesive "standard/honeycomb" bitumen mat designed for soundproofing floors, cabs, door recesses and trunk. It features an original pattern for a modern and striking finish.

## black