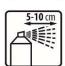

#### **APPLICATION**

Thoroughly clean, degrease and dry the surface

Mix thoroughly

Apply a thin, equal layer of grease from a distance of 5 - 10 cm