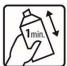

### **APPLICATION**

Mix thoroughly

Apply to the place where the leak is expected.

If there is a leak in the area, air bubbles will begin to appear to indicate the presence of a leak in the system.