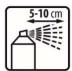

### **APPLICATION**

Mix thoroughly

Apply to the place where the leak is expected.

If there is a leak in the area, air bubbles will begin to appear to indicate the presence of a leak in the system.