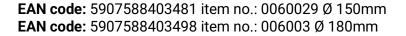

# TECHNICAL DATA SHEET LAMBSWOOL BONNET





## +

### **PROPERTIES**

Lambswool bonnet is used for polishing any paint coatings with cosmetic agents. Natural sheepskin fur prevents overheating of the surface. Removes aged dirt and oxidized varnish from deep scratches and nicks. Restores the natural color and shine of lacquered surfaces. Suitable for all types of varnish.

#### **OTHER INFROMATION**

All technical data are approximate values. We advise you to test the material to ensure its suitability for a specific application. The producer reserves the right to improve the product and change the technical conditions with the possibility of making changes inside the specifications.