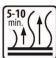

Thoroughly clean and degrease the surface with BOLL Silicon remover

Mix thoroughly

Apply 2 - 3 layers from a distance of 15 - 20 cm

Time between layers: 5 – 10 minutes

The surface can be painted after about 20 minutes