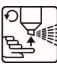

#### **TECHNICAL DATA SHEET**

# STRUCTURE LACQUER FOR PLASTIC SPRAY

**EAN code:** 5907588403191 nr art.: 0014001 grey **EAN code:** 5907588402446 nr art.: 001400 black



# +

### **PROPERTIES**

Structure lacquer for plastic is a fast-drying and well-bonding paint based on acrylic resins. It is ideal for painting plastic bumpers, moldings and other plastic parts. It forms an attractive structured, durable coating in black or dark gray matte. This paint can be applied directly without primer to all plastic surfaces.







Thoroughly clean and degrease the surface with BOLL Silicon remover



Mix thoroughly



Apply 2 - 3 layers from a distance of 15 - 20 cm



Time between layers: 5 – 10 minutes



The surface can be painted after about 20 minutes



After use, turn the container over and spray until the valve is empty

# # 1

### PHYSICAL PROPERTIES

Physical state: aerosol

Temperature of application:  $+15^{\circ}\text{C} - +25^{\circ}\text{C}$ 





### **STORAGE**







Protect the product from excessive low and high temperatures. Avoid direct exposure to sunlight. Store in dry places.

## 置

#### **SHELF LIFE**

Two years from the date placed on the package.

### 1

### **SAFETY**

See Safety Data Sheet.

# 

#### **OTHER INFORMATION**

All technical data are approximate values. We advise you to test the material to ensure its suitability for a specific application. The producer reserves the right to improve the product and change the technical conditions with the possibility of making changes inside the specifications.