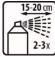

Thoroughly clean and degrease the surface with BOLL Silicon remover

Mix thoroughly

Apply 2 - 3 layers from a distance of 15 - 20 cm

Time between layers: 5 – 10 minutes

The surface can be painted after about 20 minutes