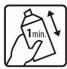

# **APPLICATION**

Mix thoroughly

Apply from a distance of 15 - 20 cm

Wait about 30 minutes until the product starts working

Remove paint residue

#