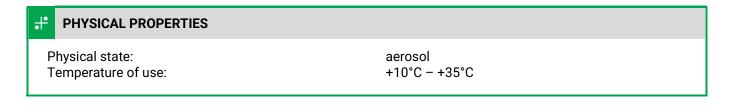

## TECHNICAL DATA SHEET COPPER SPRAY



EAN code: 5907588402828 item no.: 001038 cap. 400ml

# + PROPERTIES

Copper Spray is a high-temperature lubricant with copper additives that, by forming a protective layer, reduces friction of metal parts, protects bearings, corroded nuts and bolts and prevents seizing even under extreme conditions. Resistant to water even at very high temperatures. Keeps its properties at temperatures from -40°C to +1100°C.



### **INFORMATION**

The product is not intended for ABS brakes.







#### STORAGE



Protect the product from excessive low and high temperatures. Avoid direct exposure to sunlight. Store in dry places.

#### BHELF LIFE

Two years from the production date placed on the package.

#### SAFETY

See Safety Data Sheet.

#### **OTHER INFORMATION**

All technical data are approximate values. We advise you to test the material to ensure its suitability for a specific application. The producer reserves the right to improve the product and change the technical conditions with the possibility of making changes inside the specifications.