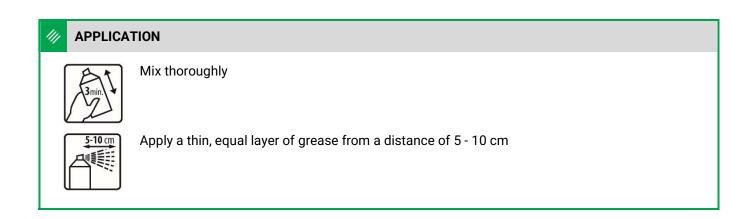

## TECHNICAL DATA SHEET COPPER SPRAY



EAN code: 5907588402828 item no.: 001038 cap. 400ml

# + PROPERTIES

Copper Spray is a high-temperature lubricant with copper additives that, by forming a protective layer, reduces friction of metal parts, protects bearings, corroded nuts and bolts and prevents seizing even under extreme conditions. Resistant to water even at very high temperatures. Keeps its properties at temperatures from -40°C to +1100°C.



### **INFORMATION**

The product is not intended for ABS brakes.







#### STORAGE



Protect the product from excessive low and high temperatures. Avoid direct exposure to sunlight. Store in dry places.

#### BHELF LIFE

Two years from the production date placed on the package.

#### SAFETY

See Safety Data Sheet.

#### **OTHER INFORMATION**

All technical data are approximate values. We advise you to test the material to ensure its suitability for a specific application. The producer reserves the right to improve the product and change the technical conditions with the possibility of making changes inside the specifications.