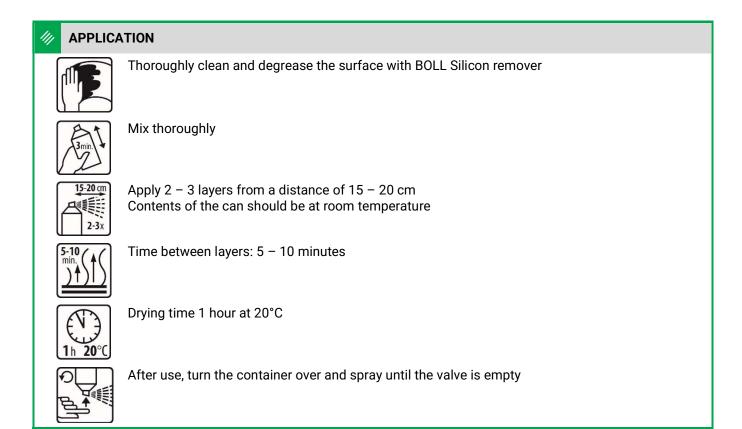

# PROPERTIES

+

Acrylic lacquer is a fast-drying paint characterized by good adhesion, for interior and exterior use. It is suitable for use on surfaces such as metal, wood, various types of hard plastic, and freshly painted surfaces. It can be used for touching up cars, furniture, for hobby purposes, etc. It creates an attractive, modern and durable layer with high flexibility.