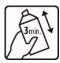

### **APPLICATION**

Thoroughly clean and degrease the surface with BOLL Silicon remover

Mix thoroughly

Apply 2 - 3 layers from a distance of 15 - 20 cm

Time between layers: 5 – 10 minutes

Drying time 1 hour at 20°C