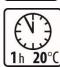

### **APPLICATION**

Thoroughly clean and degrease the surface with BOLL Silicon remover

Mix thoroughly

Apply 2 - 3 layers from a distance of 15 - 20 cm

Time between layers: 5 – 10 minutes

Drying time 1 hour at 20°C