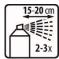

### **APPLICATION**

Thoroughly clean and degrease the surface with BOLL Silicon remover

Mix thoroughly

Apply 2 - 3 layers from a distance of 15 - 20 cm

Time between layers: 5 – 10 minutes

Drying time 1 hour at 20°C