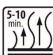

### **APPLICATION**

Thoroughly clean and degrease the surface with BOLL Silicon remover

Mix thoroughly

Apply 2 - 3 layers from a distance of 15 - 20 cm

Time between layers: 5 – 10 minutes

Drying time 1 hour at 20°C